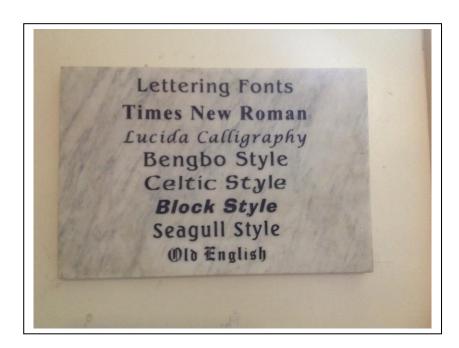

## ST MARY'S WIMBLEDON

## **GARDEN OF REMEMBRANCE MEMORIALS**

The memorial plaques can be purchased from A. E. Vaughan Memorials of 197 Blackshaw Road, Tooting.

Lesley Richards (Vaughan Memorials) admin@vaughanmemorials.com

The specification and current price payable to Vaughan's is to be as follows:

The price of the plaque including fitting is £140.00. Lettering is £3 per letter for the black lettering. Price includes vat and fitting.

The Parish of Wimbledon charges £140.00 for placement of the plaque on the wall. This cost is usually added to the cost of the Burial of Ashes service.

When payment has been made to the Parish, families should deal directly with Vaughans to produce the plaque. Vaughans will arrange for the plaque to be fitted with St Mary's.

## **Lettering Styles**